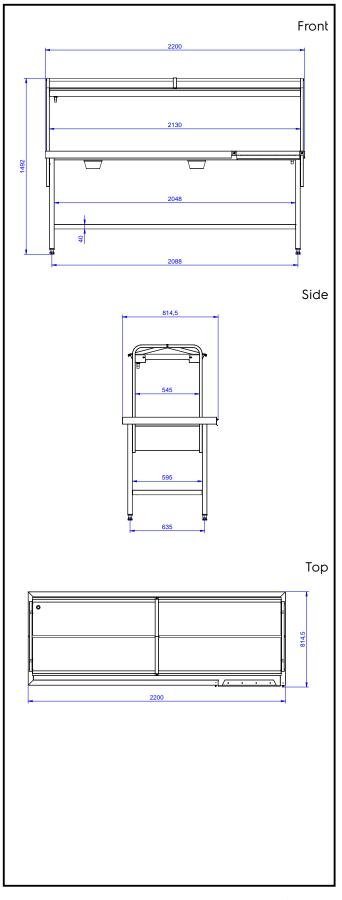

## **Key Information:**

External dimensions, Width:

865339 (BHST2208L)2200 mmExternal dimensions, Depth:800 mmExternal dimensions, Height:1551 mmNet weight:18 kg

Handling System Sorting Table Left to Right, 2200x800mm